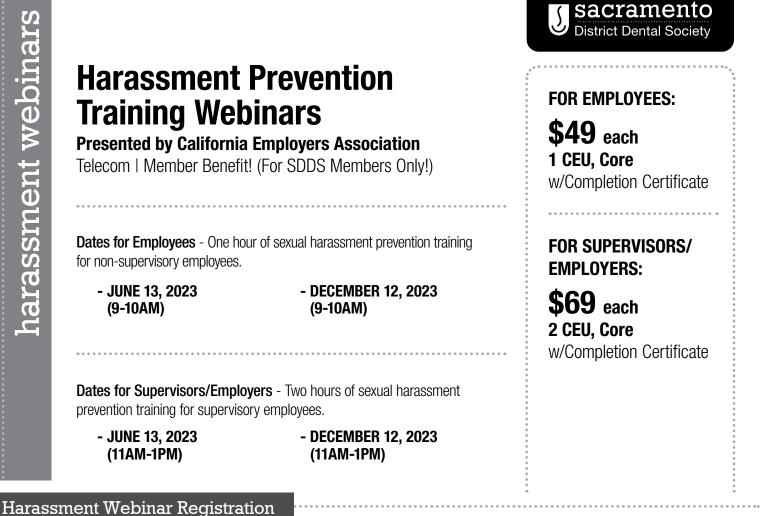

The Sacramento District Dental Society is an approved CE provider through the Dental Board of California (RP2168) • This course meets the Dental Board of California's requirements for units of CE listed.

Cancellation Policy: NO REFUNDS. Attendee Registrant Substitutions OK. No date changes accepted.