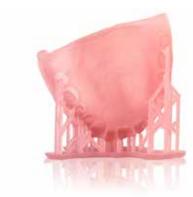

The clinician will typically request a 3D printed monolithic try-in. The printed tryin represents the "proposed" final denture. Therefore, it is used as the definitive try-in for fit, vestibule extension, denture thickness and tooth position. Adjustments to the fit of try-in denture can be recorded with a reline PVS wash impression. If additional changes are required (eg, incisal length or bite adjustment), they can be made directly to the try-in denture. After any physical changes are made to the try-in denture, it is returned to the lab or scanned chairside with an IOS device.

Digital Denture - 3D design proposal

3D printed denture- image immediate after print process

3D Denture- final appliance

3D Denture- final appliances