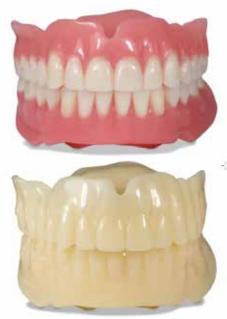

## in Complete Dentures is Here

The current year, 2022, marks a true milestone in the evolution of Complete Dentures. The advent of proven 3D printing technology has combined with advanced 3D printable resins. Together they allow today's clinician to successfully deliver CAD-CAM fabricated Complete Dentures. These "Digital Dentures" provide greater accuracy of fit, more precise function and require fewer chairside appointments.

#### Conclusion

Proven 3D printing technology has been combined with advanced 3D printable resins. Together they allow today's clinician to successfully deliver CAD-CAM fabricated Complete Dentures. These "Digital Dentures" provide greater accuracy of fit, more precise function and require fewer chairside appointments.