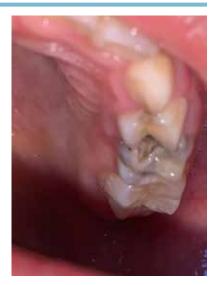

One day at a dental screening in Elk Grove, we had a little girl walking up with a big smile on her face ready for her dental screening. When the dental hygienist tried to use a tongue depressor to move her cheek back, she noticed the child's face was half swollen due to an active dental infection. When the hygienist asked the child if that spot in her mouth hurt, the child's

eyes started to tear up and said "yes it hurts a lot, but I haven't been able to get into the Dentist." Our dental hygienist promised the little girl her mouth wouldn't hurt her for much longer. Our team was able to call the child's Medi-Cal Dental plan and she was able to get