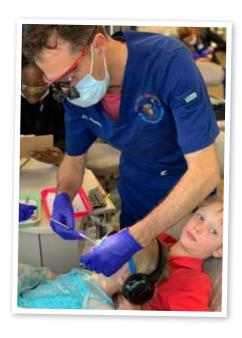

One of the most anticipated events for our practice is Smiles For Kids! This is a hugely impactful program in which the whole dental team can utilize their skills to do good in the community. On this rewarding and heartfelt day, we get to provide dental care to the underserved population of children in our local neighborhoods. Our goals are to treat those kiddos who are suffering from untreated dental disease as well as educating families about caries prevention.

Many of these children come in with a variety of concerns. Some can't sleep or eat properly while others have difficulty paying attention in school. After receiving care from our amazing staff and volunteers, their pain goes away, self-esteem increases and their quality of life improves.

We cater to every child that comes into our office. Upon entering, they are immediately put at ease with our castle-themed/fairy-tale decor, toys and video games. Every volunteer creates a rapport with that child before any dental procedure is done. It's vital to treat the patient first, dental decay second.