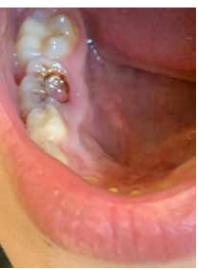

One day at a dental screening in Elk Grove, we had a little girl walking up with a big smile on her face ready for her dental screening. When the dental hygienist tried to use a tongue depressor to move her cheek back, she noticed the child's face was half swollen due to an active dental infection. When the hygienist asked the child if that spot in her mouth hurt, the child's

eyes started to tear up and said "yes it hurts a lot, but I haven't been able to get into the Dentist." Our dental hygienist promised the little girl her mouth wouldn't hurt her for much longer. Our team was able to call the child's Medi-Cal Dental plan and she was able to get