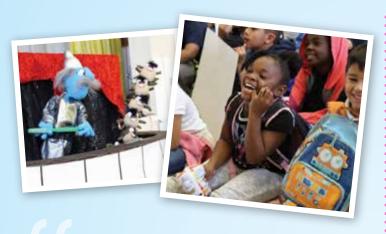

Two adjunctive programs the Foundation sponsors to support Smiles for Kids are the 1st Tooth OR 1st Birthday campaign and the puppet show. Both programs target prevention in kids. 1st Tooth OR 1st Birthday promotes a well dental checkup in infants when teeth erupt. It gives us a chance to educate young mothers and mitigate the damage of early childhood caries. The puppet shows are an educational oral health preventive program targeting young children. It is very popular in my county

Our partnership with SDDS and their use of the Dental Transformation Initiative funds has allowed our educational puppet shows to provide entertaining education for 109 schools in 2019, and provide dental health education to 10,177 children in our area. It has been a great hit with the kids and adults and an incredible educational resource for our community