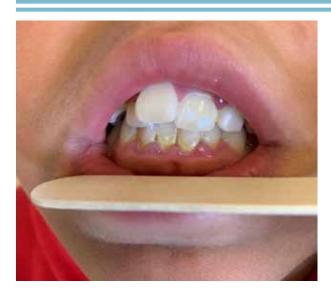

In additional to oral health education, ESS also conducts dental screenings at schools and community events. From February 2019-January 2020, ESS screened 26,760 children. We do a visual dental screening to identify the dental urgency of each child. A dental urgency 1 means no active dental decay. A dental urgency 2 means there is active dental

decay that needs dental treatment within 4-6 weeks. A dental urgency 3 is a dental emergency and the child is having dental pain or has an active abscess. Dental urgency 3s need dental treatment within 48-72 hours. From February 2019-January 2020, 20,457 of the children we screened were identified as a dental urgency 1. 5,552 of the children we screened were

a dental urgency 2 and 755 children had a dental emergency and were classified as a dental urgency 3.

During the dental screening, with parent permission, ESS can apply a topical fluoride varnish treatment. According to the ADA, a topical fluoride varnish treatment is a safe and effective way to prevent dental decay. Fluoride is a safe and effective substance that can be used to not only prevent, but can also control and slow the progression of dental decay (ADA.com). From February 2019- January 2020, Early Smiles provided a topical fluoride varnish to 21,113 children to help protect their vulnerable teeth.