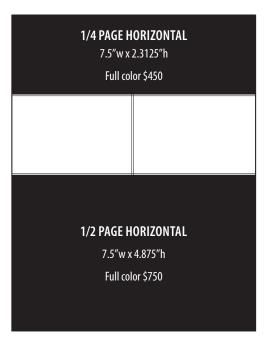

## Sacramento District Dental Society Nugget Display Advertising

| <b>1/8 PAGE</b><br>3.625″w x 2.3125″h<br>Full color \$350 |                                                                |
|-----------------------------------------------------------|----------------------------------------------------------------|
|                                                           | <b>1/2 PAGE VERTICAL</b><br>3.625"w x 10"h<br>Full color \$750 |
| 1/4 PAGE VERTICAL 3.625"w x 4.875"h Full color \$450      | :                                                              |