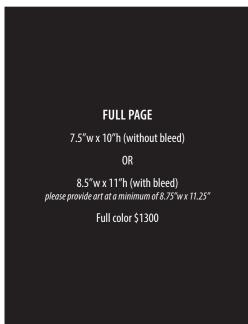

Save 15% when you pay for one year in advance! • SDDS members receive a 5% discount on display ads!

| LENGTH OF RUN & PAYMENT TYPE:                                                                             |                                                                                        |
|-----------------------------------------------------------------------------------------------------------|----------------------------------------------------------------------------------------|
| Please run my ad for issue(s).                                                                            | Stand out with PREFERRED PLACEMENT!                                                    |
| Please run my ad for issues & charge my credit card (listed below) for but bill me for all other issues*. | • Inside Front Cover — \$450 (+ cost of ad) • Inside Back Cover — \$400 (+ cost of ad) |
| Please run my ad continuously until I contact you*, and charge my credit card (I                          | · · · · · · · · · · · · · · · · · · ·                                                  |
| Please run my ad continuously until I contact you*, and bill me.                                          | - Center Spicuu 3750 ( 1 cost of dus)                                                  |
| AD SIZE: Center spread Full page 1/2 page (vertical) 1/2 p                                                | page (horizontal) 3/8 page 1/4 page (vertical) 1/4 page (horizontal) 1/8 page          |
| COMPANY:                                                                                                  | CONTACT:                                                                               |
| ADDRESS:                                                                                                  | CITY/STATE/ZIP:                                                                        |
| PHONE: FAX:                                                                                               | EMAIL:                                                                                 |
| AD TYPE/SIZE: AMOUNT ENCLOSED:                                                                            | PAYMENT TYPE: Check Visa MasterCard Please Bill Me                                     |
| CREDIT CARD INFORMATION (fill out only if paying by credit card): • • • • • • • • • • • • • • • • • • •   |                                                                                        |
| VISA MASTERCARD                                                                                           |                                                                                        |
| CARD #:                                                                                                   | EXP. DATE:3-DIGIT_CODE:                                                                |
| Name on Card                                                                                              | Billing Address                                                                        |
| Х                                                                                                         |                                                                                        |
| Signature                                                                                                 | Date                                                                                   |