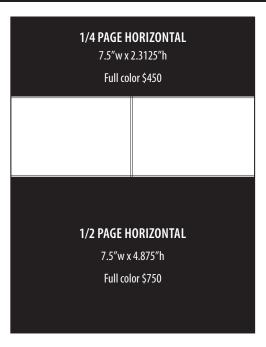

## Sacramento District Dental Society Nugget Display Advertising

| <b>1/8 PAGE</b><br>3.625"w x 2.3125"h<br>Full color \$350 |                   |
|-----------------------------------------------------------|-------------------|
| <b>1/4 PAGE VERTICAL</b>                                  | 1/2 PAGE VERTICAL |
| 3.625"w x 4.875"h                                         | 3.625"w x 10"h    |
| Full color \$450                                          | Full color \$750  |