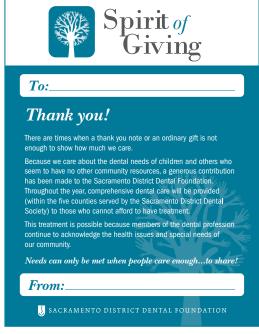

This year we continue our "Spirit of Giving" campaign. This campaign's goals are two-fold:

- 1. To enable and encourage all dentists to give to our local Foundation
- 2. To create a giving program whereby members can make contributions to say "thank you" to a patient, a fellow doctor, an employee, a vendor, or a friend at any time during the year

PLEASE consider a donation to the Spirit of Giving program. SDDS members have been our greatest resource from the beginning. Together we have created a fund that has made some of our visions a reality.

Please join us in our cause. Together we can make a difference.

The Foundation Board of Directors

PS: Remember...what you give is what we can do!

SAMPLE DEDICATION CARD

| \$1000 Total Donation* (50–100 dedication cards & envelopes) | Gift Contribution Order Form                              |
|--------------------------------------------------------------|-----------------------------------------------------------|
| \$750 Total Donation<br>(26–50 dedication cards & envelopes) | Contributor Name:                                         |
|                                                              | Please send me individual dedication cards and envelopes. |
| \$500 Total Donation (11–25 dedication cards & envelopes)    | Address:                                                  |
|                                                              | City/State/Zip:                                           |
| \$250 Total Donation (1–10 dedication cards & envelopes)     | Telephone:                                                |
| Other Donation (Any contribution is appreciated!)            | Total Donation Amount: \$                                 |
|                                                              | ☐ Check enclosed ☐ Bill me                                |